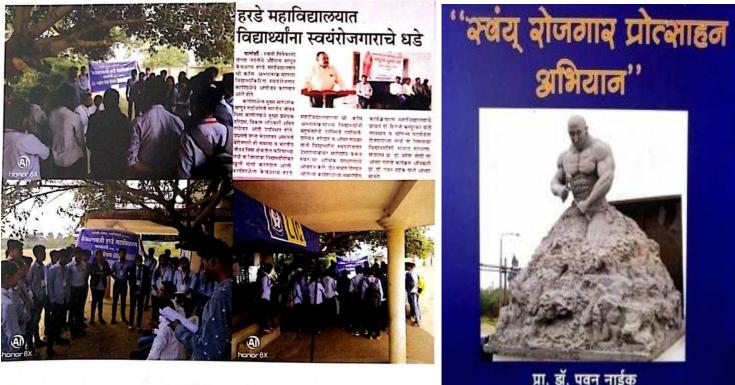

Thank you once again for taking time to help these needy ones.

Yours's sincerely,

| DATE                    | Aug., Sep. & Jan. 18-19, 19-20,                               |
|-------------------------|---------------------------------------------------------------|
| Activity                | Youth Employment                                              |
| Place                   | Kewalramji Harde Maha. Chamorshi Auditorium                   |
| Invites/                | Mr. A. Gandhewar Manager LIC & Mr.M. Gandhi, Mr. Doshi        |
| Inauguration            | Businessman                                                   |
| Highlights              | Motivating Students towards self Employment                   |
| No. of Volunteers       | 31                                                            |
| <b>Public Out reach</b> | Around 1500 Framers                                           |
| Upshots                 | 20% of the students seem to have turned to their own business |

In our college, students from 50 to 60 villages in Chamorshi taluka come in our college to study. All of them belong from rural areas. After conducting a little survey, I realized that if the students of Chamorshi Taluka turn to business, they can do some kind of small business along with agriculture, so I formed a group of ten people, all the students and volunteers of the college. The small and large shops in the area and the businessmen were asked to visit together to collect complete information about the income and expenses of their business shop so that all such students return to their own business, and what I thought of these students was a complete success.

प्रा. डॉ. पवन नाईक समन्वयक