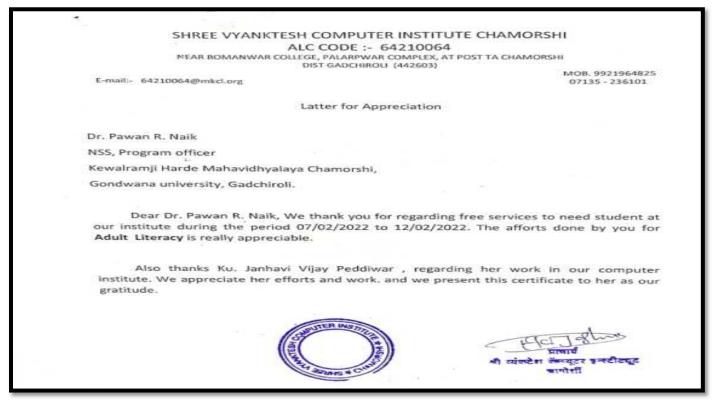

# SHREE VYANKTESH COMPUTER INSTITUTE CHAMORSHI

ALC CODE :- 64210064

NEAR BOMANWAR COLLEGE, PALARPWAR COMPLEX, AT POST TA CHAMORSHI DIST GADCHIROLI (442603)

E-mail:- 64210064@mkcl.org

MO8. 9921964825 07135 - 236101

Latter for Appreciation

Dr. Pawan R. Naik

NSS, Program officer

Kewalramji Harde Mahavidhyalaya Chamorshi,

Gondwana university, Gadchiroli.

Dear Dr. Pawan R. Naik, We thank you for regarding free services to need student at our institute during the period 07/02/2022 to 12/02/2022. The afforts done by you for Digital Literacy is really appreciable.

Also thanks Ku. Janhavi Vijay Peddiwar, regarding her work in our computer institute. We appreciate her efforts and work, and we present this certificate to her as our gratitude.

भी व्यंकटेश कंष्य्यूटर इन्स्टीटयू

चामोशी