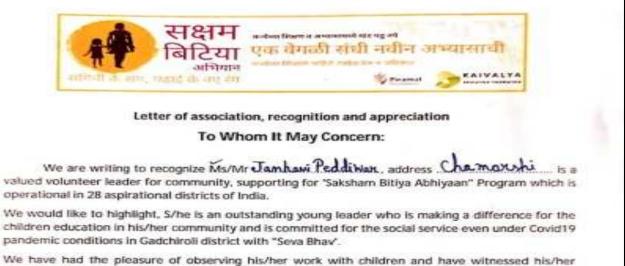

### **Girls Education**

To teech poor students at Chemistri by NBS Volunteers गरीब विद्यार्थिनींना शिकवतांना रासेयो स्वयंसेवक

We have had the pleasure of observing his/her work with children and have witnessed his/her leadership in action, since from the inception of the 'Saksham Bitiya Abhiyaan' from November 2020 onward. Engagement with ... 20<sup>+</sup>, children from community for teaching and learning. Socio Emotional and Ethical Learning SEEL, activities became his/her passion by involving their parents and others.

It is for these and other similar and compelling reasons, we honor to being recognized s/he as a Distinguished Volunteer Leader and valued human resource for community.

Sincerely,

तर दिकास अधिकारी Government देवंद्रव दिलिसी कार्यात्रिता, Gadchiroli

Kaivalya Education Foundation Date 26 /01/2021 Place Good chiroli