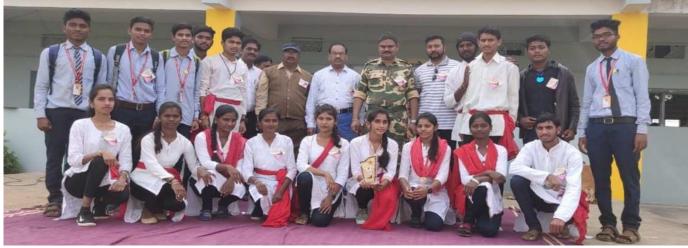

Muktipath Abhiyan organized by the District Police Administration and Gondwana University Gadchiroli "31 December Say no to alcohol, welcome the new year with a clear mind". Under this campaign, NSS volunteers of the college made presentations at 28 places in seventeen villages of Chamo**r** shi taluka.