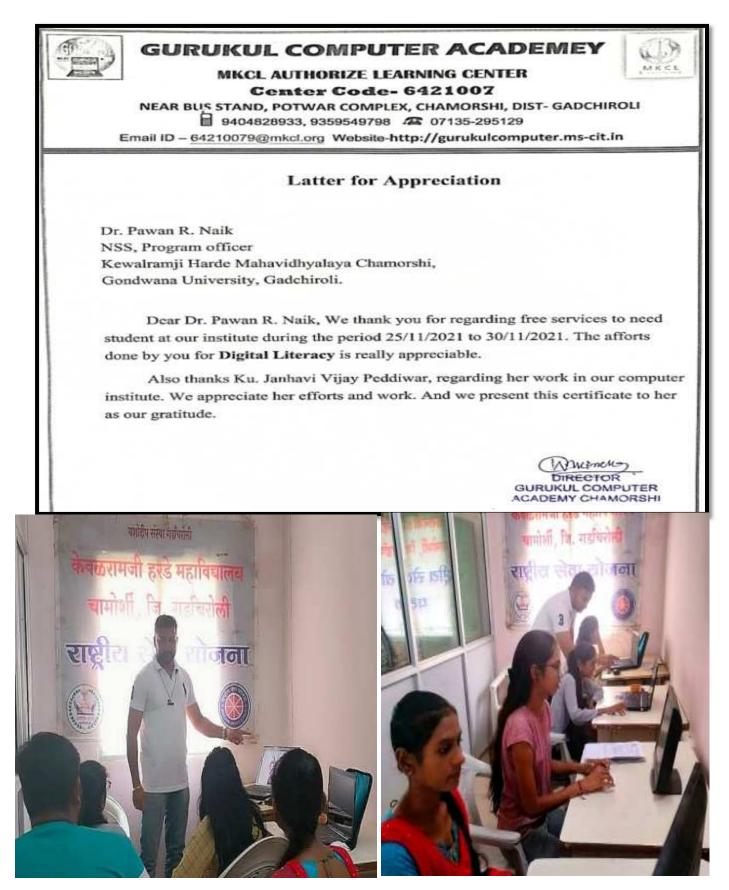

# SHREE VYANKTESH COMPUTER INSTITUTE CHAMORSHI

ALC CODE :- 64210064

NEAR BOMANWAR COLLEGE, PALARPWAR COMPLEX, AT POST TA CHAMORSHI DIST GADCHIROLI (442603)

E-mail:- 64210064@mkcl.org

MO8. 9921964825 07135 - 236101

Latter for Appreciation

Dr. Pawan R. Naik

NSS, Program officer

Kewalramji Harde Mahavidhyalaya Chamorshi,

Gondwana university, Gadchiroli.

Dear Dr. Pawan R. Naik, We thank you for regarding free services to need student at our institute during the period 07/02/2022 to 12/02/2022. The afforts done by you for Digital Literacy is really appreciable.

Also thanks Ku. Janhavi Vijay Peddiwar, regarding her work in our computer institute. We appreciate her efforts and work, and we present this certificate to her as our gratitude.

भी व्यंकटेश कंष्य्यूटर इन्स्टीटयू