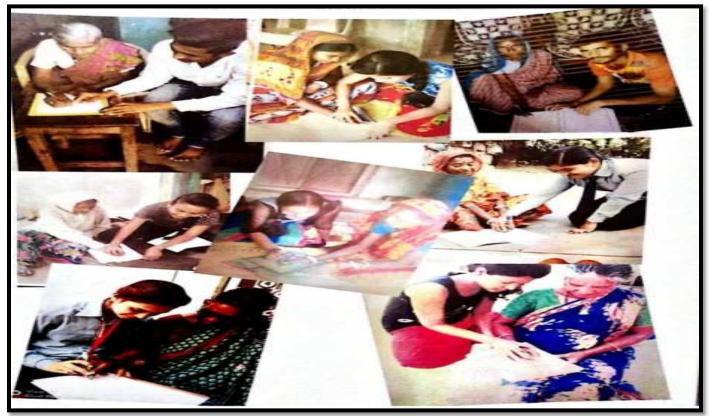

## ADULT LITERACY (प्रौढ साक्षरता)

### NSS Volunteers in implementing Adult Literacy प्रौढ साक्षरता राबवितांना रासेयो स्वयंसेवक

HEAD OFFICE - "Bhimte Niwar", Gittishadan, Sakara Road, Macanum, Ph. 2590279, Mab. 5960900104

SOFTWARE & HARDWIDE TRAINING INSTITUTE