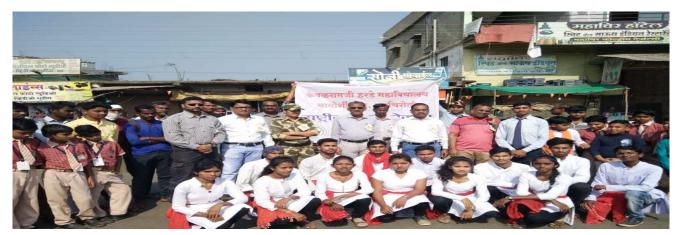

Muktipath Abhiyan organized by the District Police Administration and Gondwana University Gadchiroli "31 December Say no to alcohol, welcome the new year with a clear mind". Under this campaign, NSS volunteers of the college made presentations at 28 places in seventeen villages of Chamo**r** shi taluka.