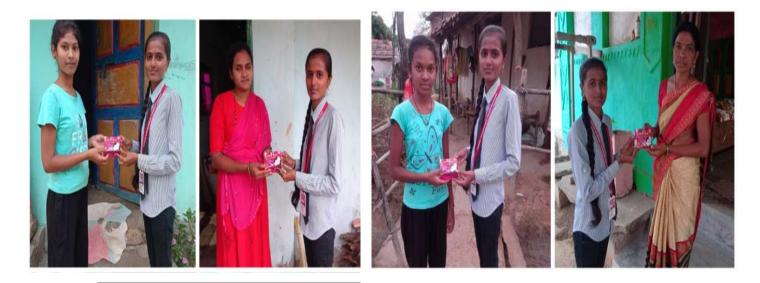

#### विषयः सॅनीटरी पॅडस मोफत वितरण उपक्रमातील सहभागाबाबत

२८ में अंतर राष्ट्रीय मासिक पाळी दिनाचे औचित्य साधून कर्तव्य सामाजिक संस्थेच्या वतीने ऑनलाईन उपक्रमाचे आयोजन करण्यात आले होते, त्यानिम्मित सॅनीटरी पॅडस वाटपाचा कार्यक्रम आयोजित करण्यात आला होता यामध्ये राज्यातील विविध भागातून अनेक महाविद्यालयाच्या विद्यार्थिनी व महिलांनी सहभाग नोंदवला, यामध्ये रासेयो स्वयंसेविका कु. जान्हवी विजय पेद्दिवार यांनी त्यांच्या परिसरातील महिला व मुलीना मोफत सॅनीटरी पॅडसचे वाटप केले.

तसेच केवळरामजी हरडे महाविद्यालय चामोर्शी जिल्हा गडचिरोली येथील राष्ट्रीय सेवा योजना विभागाच्या वतीने डॉ. पवन रमेश नाईक यांच्या मार्गदर्शनात रासेयो स्वयंसेविका कु. जान्हवी विजय पेद्दीवार व इतर रासेयो स्वयंसेवक यांनी पथनाट्य, चर्चा, गटचर्चा च्या माध्यमातून महिलांना आरोग्याविषयी माहिती सांगून मार्गदर्शन केले, त्यांच्या हया कार्याबद्दल त्यांचे अभिनंदन करून पुढेही असेच सहकार्य लाभावे ही आशा व्यक्त करतो.