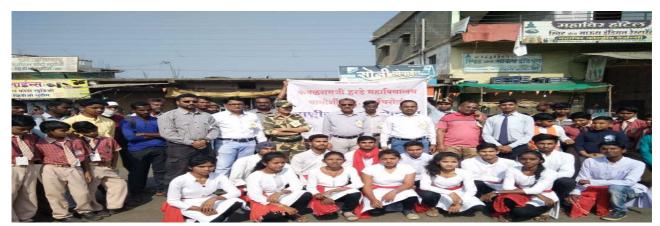

Outstanding contribution of the NSS in various fields

Muktipath Abhiyan organized by the District Police Administration and Gondwana University Gadchiroli "31 December Say no to alcohol, welcome the new year with a clear mind". Under this campaign, NSS volunteers of the college made presentations at 28 places in seventeen villages of Chamorshi taluka.