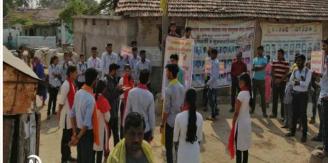

पथनाट्याचे सादरीकरण करतांना स्वयंसेवक

Organizing various programs for sweeping 2019 under the coordination of District Election Officer.

Organizing various programs for sweeping 2019 under the coordination of District Election Officer

Organizing various programs for sweeping 2019 under the coordination of District Election Officer

Volunteers from NSS department of the college participated in the evaluation of the studies of the students of the government school at Bhamragad under Kaivalya Education Foundation Mumbai.