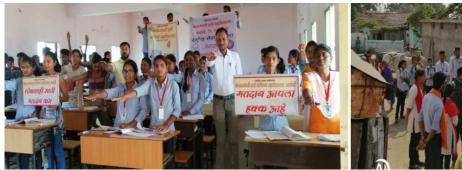

करिता प्रमाणपत्र देण्यात येत आहे. राष्ट्रीय सेवा योजनेच्या भविष्यातील संपूर्ण यशस्वी कार्यक्रमांसाठी शुभेच्छा !

स्थळ :- गडचिरोली दिनांक :-धन्यवाद!

आपला

संदिप म. लांजेवार

उपविभाग जनसेवक अनुलोम, गडचिरोली.

मतदान करण्या संबंधी शपथ घेतांना स्वयंसेवक

पथनाट्याचे सादरीकरण करतांना स्वयंसेवक

Organizing various programs for sweeping 2019 under the coordination of District Election Officer.

Organizing various programs for sweeping 2019 under the coordination of District Election Officer