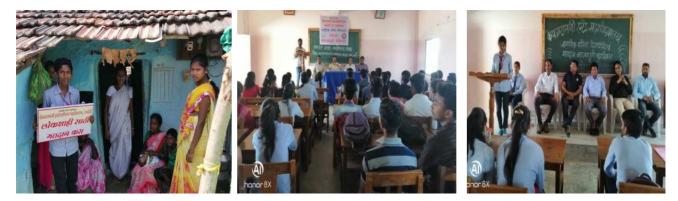

Outstanding contribution of the NSS in various fields

Muktipath Abhiyan organized by the District Police Administration and Gondwana University Gadchiroli "31 December Say no to alcohol, welcome the new year with a clear mind". Under this campaign, NSS volunteers of the college made presentations at 28 places in seventeen villages of Chamorshi taluka.

पथनाट्याचे सादरीकरण करतांना स्वयंसेवक

Organizing various programs for sweeping 2019 under the coordination of District Election Officer.

Organizing various programs for sweeping 2019 under the coordination of District Election Officer

Organizing various programs for sweeping 2019 under the coordination of District Election Officer

Volunteers from NSS department of the college participated in the evaluation of the studies of the students of the government school at Bhamragad under Kaivalya Education Foundation Mumbai.