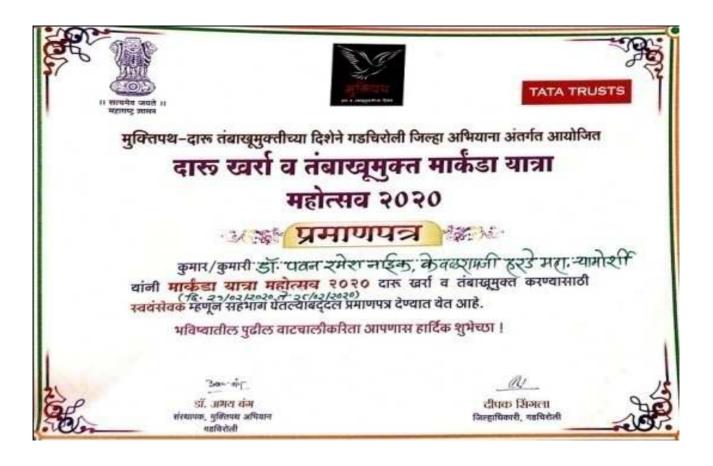

Muktipath Participated as a Volunteer at Alcohol Kharra and Tobacco Free Markanda Yatra Festival 2020 organized under Gadchiroli District Campaign towards Alcohol and Tobacco Free.