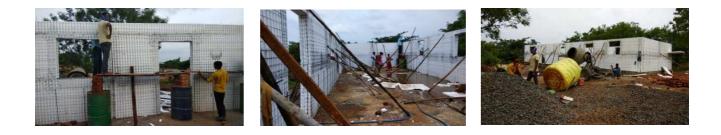

#### CERTIFICATE

Date: 05/01/2018

We the M/s. Vidarbha Agrosolutions is an agricultural company. The purpose of this company is to encourage and giving guidance about the organic farming.

The certificate is being issued to **Dr. Pawan Ramesh Naik**, NSS Programme Officer, Kewalramji Harde Mahavidyalaya Chamorshi and also departmental coordinator, NSS department, Gondwana University Gadchiroli, to aware the farmers from Chamorshi taluka in Gadchiroli district about the importance of organic farming and encourage to do side business like poultry farm, Mushroom cultivation, Goat farming, Animal husbandry along with this so that percentage of suicide of farmers might be reduced.

He also makes aware all the farmers about the new scheme of Maharashtra government which are beneficial for them.

Certificate is being given for the superb work done by him. The company will be thankful for his sincere, hard work, vision towards nation and his zeal and zest he put into this work. We wish him good luck for all his future Social work.