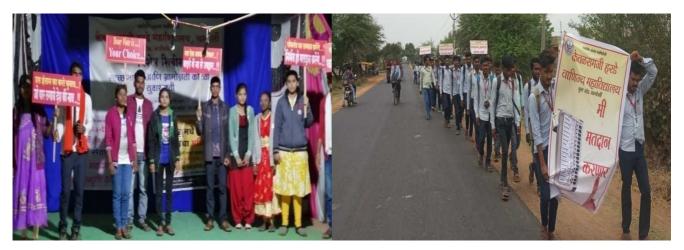

करिता प्रमाणपत्र देण्यात येत आहे. राष्ट्रीय सेवा योजनेच्या भविष्यातील संपूर्ण यशस्वी कार्यक्रमांसाठी शुभेच्छा !

स्थळ :- गडचिरोली दिनांक :-धन्यवाद!

आपला

संदिप म. लांजेवार

उपविभाग जनसेवक अनुलोम, गडचिरोली.

मतदान करण्या संबंधी शपथ घेतांना स्वयंसेवक

पथनाट्याचे सादरीकरण करतांना स्वयंसेवक

Organizing various programs for sweeping 2019 under the coordination of District Election Officer.

Organizing various programs for sweeping 2019 under the coordination of District Election Officer