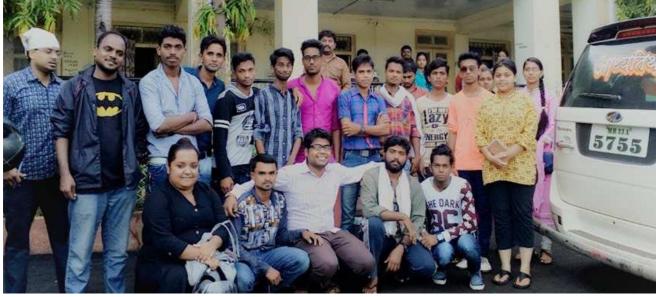

Outstanding contribution of the NSS in various fields

Muktipath Abhiyan organized by the District Police Administration and Gondwana University Gadchiroli "31 December Say no to alcohol, welcome the new year with a clear mind". Under this campaign, NSS volunteers of the college made presentations at 28 places in seventeen villages of Chamorshi taluka.