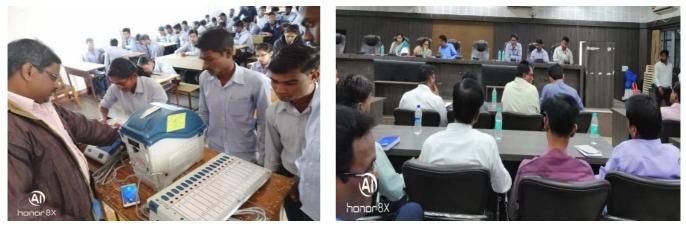

पथनाट्याचे सादरीकरण करतांना स्वयंसेवक

Organizing various programs for sweeping 2019 under the coordination of District Election Officer.

Organizing various programs for sweeping 2019 under the coordination of District Election Officer

Organizing various programs for sweeping 2019 under the coordination of District Election Officer

Volunteers from NSS department of the college participated in the evaluation of the studies of the students of the government school at Bhamragad under Kaivalya Education Foundation Mumbai.